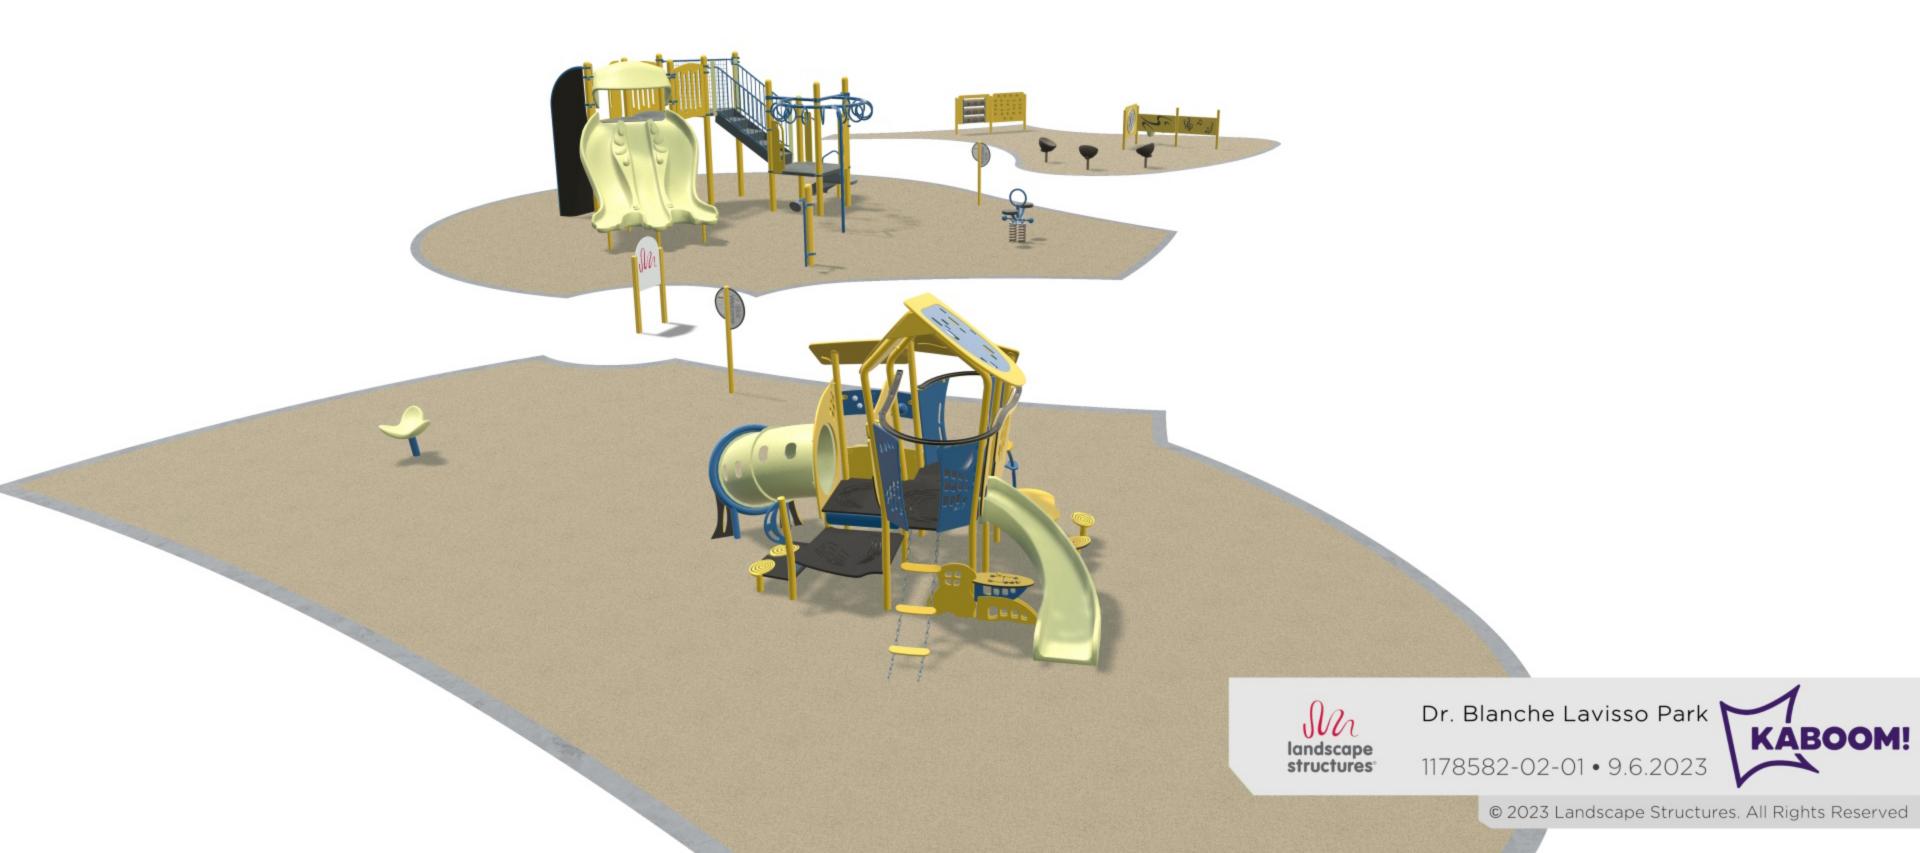

Models shown include standard play products only.

For a better tomorrow we play today.®

playlsi.com

**Model Information** 

Seattle WA September 6, 2023 1178582-02-01 PLAYBOOSTER® (5-12 YEARS)

Cloudburst® Slide

Corner Climber™

**Deck Link w/Steel Barriers** 

Ring-a-Ling™ Overhead Event

Arch Bridge (42") w/Permalene® Barriers

**Handhold Panel** 

Wire Barrier 90° Tri-Deck

Talk Tube (Direct Bury)

Bobble Rider™, Double

Models shown include standard play products only.

For a better tomorrow we play today.®

playlsi.com

**Model Information** 

Seattle WA September 6, 2023 1178582-02-01 PLAYBOOSTER® (5-12 YEARS)

Models shown include standard play products only.