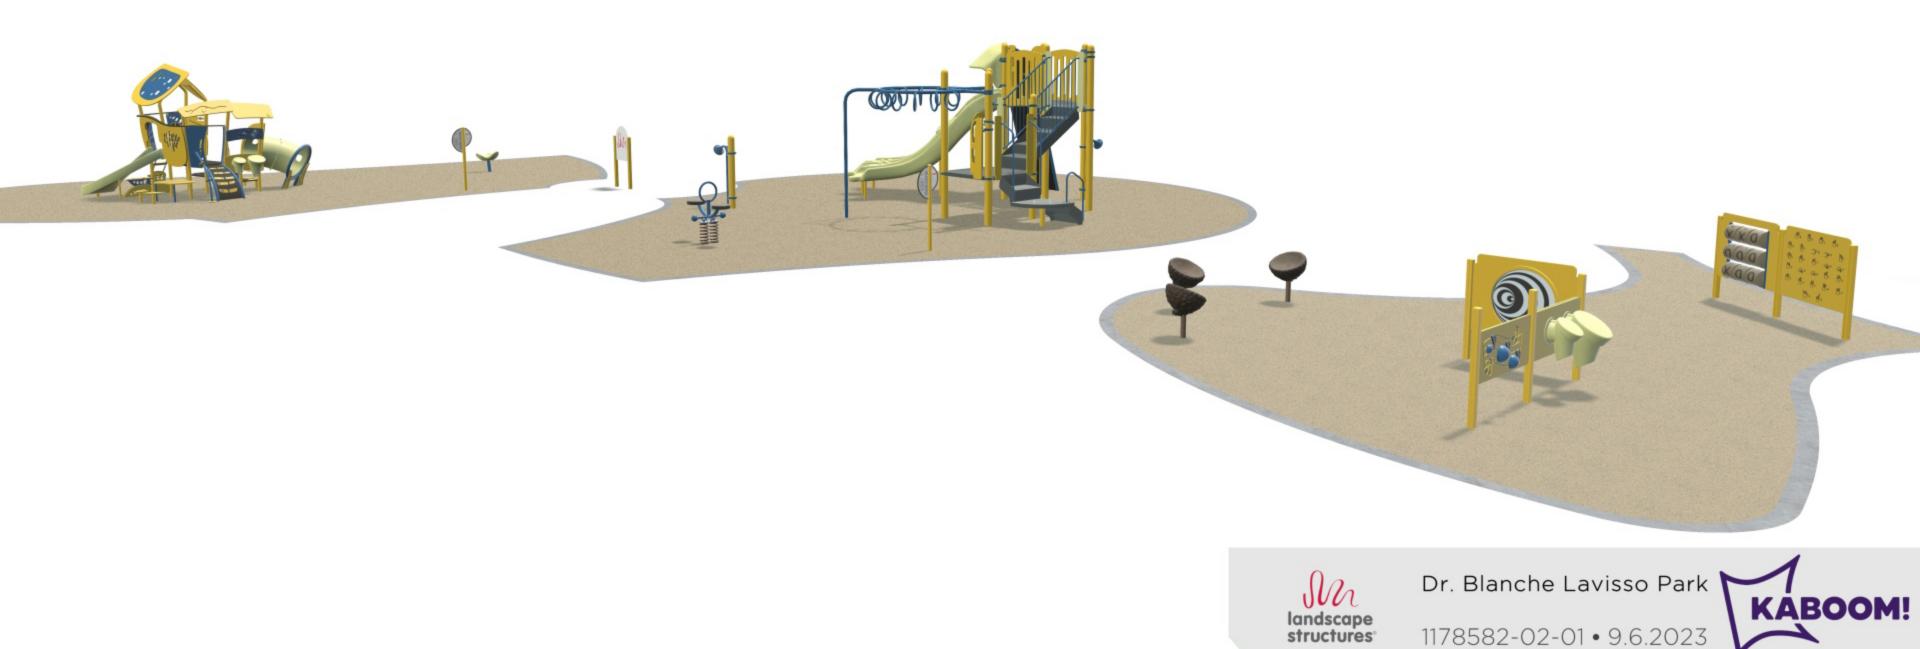

Models shown include standard play products only.

For a better tomorrow we play today.®

playlsi.com

**Model Information** 

Seattle WA September 6, 2023 1178582-02-01 PLAYBOOSTER® (5-12 YEARS)

Cloudburst® Slide

Corner Climber™

**Deck Link w/Steel Barriers** 

Ring-a-Ling™ Overhead Event

Arch Bridge (42") w/Permalene® Barriers

**Handhold Panel** 

Wire Barrier 90° Tri-Deck

Talk Tube (Direct Bury)

Bobble Rider™, Double

Models shown include standard play products only.

For a better tomorrow we play today.®

playlsi.com

**Model Information** 

Seattle WA September 6, 2023 1178582-02-01 PLAYBOOSTER® (5-12 YEARS)

Models shown include standard play products only.

For a better tomorrow we play today.®

playlsi.com

**Model Information** 

Seattle WA

September 6, 2023 1178582-02-01 SMART PLAY® (2-5 YEARS)

Motion

Saddle Spinner

DigiFuse® Arched Sign Panel w/PS Posts

Models shown include standard play products only.

For a better tomorrow we play today.®

playlsi.com